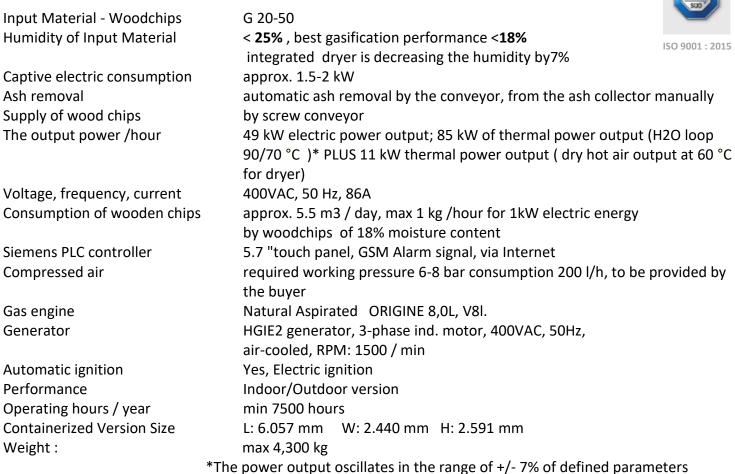

# **GasiFlex 50 Gasifier**

The GasiFlex50 power unit built into 20ft container is a unique"3-in-1" solution of

a gasifier, a co-generator, an integrated dryer .



The high degree of automation enables the packaged technology to be deployed without constant staff and to be monitored constantly by remote surveillance. The unique biomass based patented technology accepts the input fuel materials with high flexibility and tolerance.







Heat

<25 % Humidity

### Dryer : 7 % Humidity Reduction

# **50kWe Biomass Power Plant**



## www.GasiFlex.com

#### GasiFlex50 Technical Parameters:



### Main Features

Fully Automated, Remote Monitoring

**Integrated Safety Regulations** 

Proprietory co-generation design & production

iFlex RODUCTION

Easy Maintenance & International Service

Fast Installation and Start Up

### Material Balance

| Input Material Consumption |        |        | Output Electric Energy |          | Output Thermal Energy |          |
|----------------------------|--------|--------|------------------------|----------|-----------------------|----------|
| Wooden Chips               | 1 hour | 1 year | 1 hour                 | 1 year   | 1 hour                | 1 year   |
| at 25% moisture            | 49kg   | 375MT  | 49kWe                  | 375 MWHe | 85kWt                 | 675 MWHt |
| at 30% moisture            | 49kg   | 375MT  | 44kWe