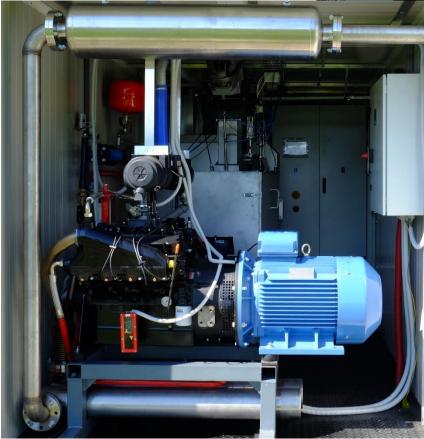

# **GasiFlex 50 Gasifier**

The GasiFlex50 power unit built into 20ft container is a unique"3-in-1" solution of

a gasifier, a co-generator, an integrated dryer .

The high degree of automation enables the packaged technology to be deployed without constant staff and to be monitored constantly by remote surveillance. The unique biomass based patented technology accepts the input fuel materials with high flexibility and tolerance.

### Main Features

Fully Automated, Remote Monitoring

**Integrated Safety Regulations** 

Proprietory co-generation design & production

iFlex RODUCTION

Easy Maintenance & International Service

Fast Installation and Start Up