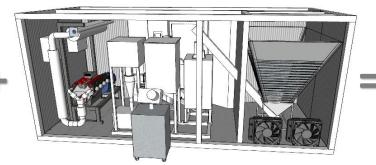

# **GasiFlex 50 Gasifier**

The GasiFlex50 power unit built into 20ft container is a unique"3-in-1" solution of

a gasifier, a co-generator, an integrated dryer .

The high degree of automation enables the packaged technology to be deployed without constant staff and to be monitored constantly by remote surveillance. The unique biomass based patented technology accepts the input fuel materials with high flexibility and tolerance.

### Main Features

Fully Automated, Remote Monitoring

**Integrated Safety Regulations** 

Proprietory co-generation design & production

iFlex RODUCTION

Easy Maintenance & International Service

Fast Installation and Start Up